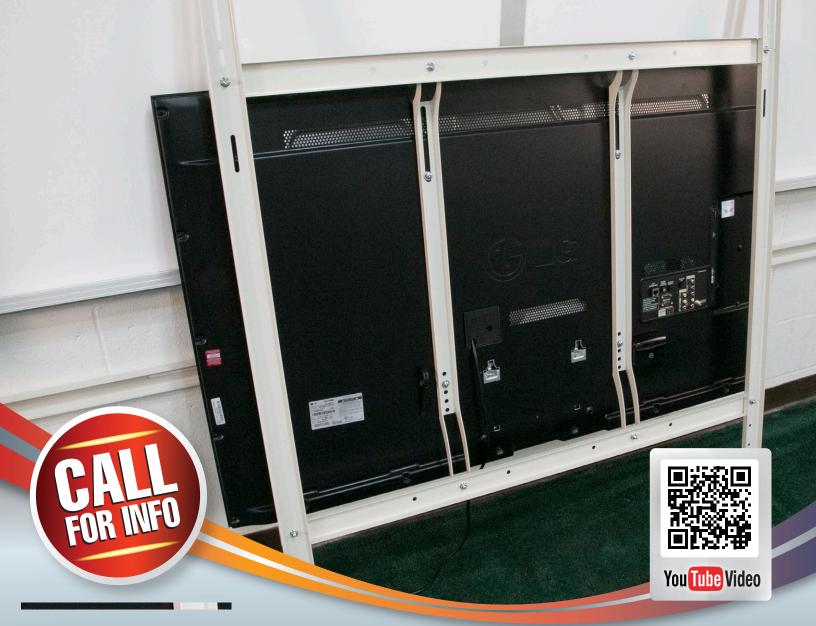

## **A Moving Digital Experience**

Diversitrack™ TV, the only system of its kind in the audio-video industry! Now you can mount your large format LED or LCD TV screen in front of almost anything on your classroom or boardroom wall. Whether you have a dry erase board, chalk board, shelving or casework you can simply slide your TV into position for use then effortlessly slide it back out of the way, retaining your existing space.

- Mount ANY flat panel display in front of your existing chalk or dry erase board!
- **♦ VESA** compliant supports all brands
- Supports interactive & standard displays
- High-definition video quality where you want it, when you want it
- Self-retracting, coiled power cable included
- 180 lb. capacity