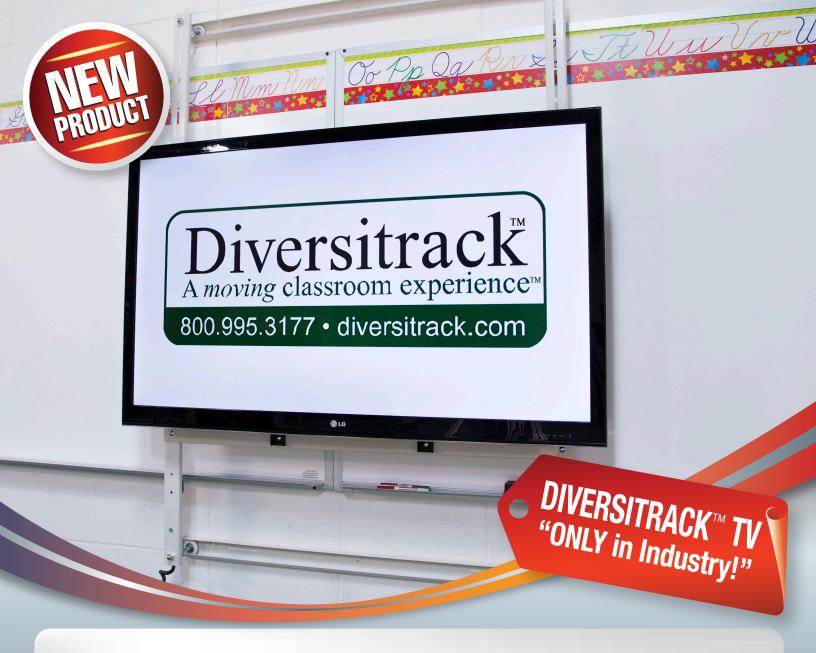

## **A Moving Digital Experience**

Diversitrack™ TV, the only system of its kind in the audio-video industry! Now you can mount your large format LED or LCD TV screen in front of almost anything on your classroom or boardroom wall. Whether you have a dry erase board, chalk board, shelving or casework you can simply slide your TV into position for use then effortlessly slide it back out of the way, retaining your existing space.

- Mount ANY flat panel display in front of your existing chalk or dry erase board!
- **♦ VESA** compliant supports all brands
- Supports interactive & standard displays
- High-definition video quality where you want it, when you want it
- Self-retracting, coiled power cable included
- 180 lb. capacity