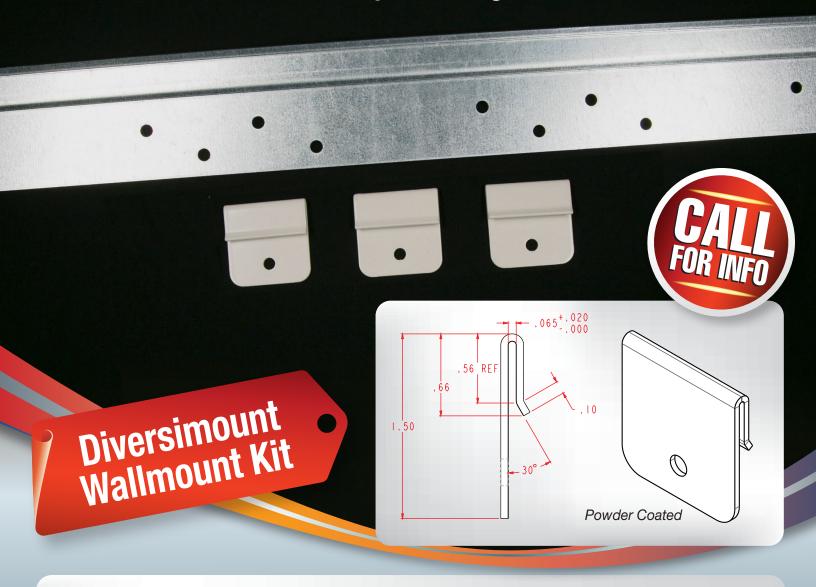

## Hardware for a Securely Mounting the Diversiboard

The part number **T-WMKIT Flush Wall Mount Kit** for **Diversiboard** facilitates flush mounting directly to any surface. Simplify your wall installation with factory provided hardware, designed specifically for the flagship **Diversiboard Projector Board** or **Diversiboard Marker Board**. The kit will work with any steel board that is fabricated with similar folded metal edges. Please see reverse diagram for clarification.

- (1) Galvanized pre-drilled 4 hole cluster top horizontal board hanger
- (3) 16 guage powder-coated bottom mount steel board retainers
- (1) Easy-To-Follow mounting instructions guide

Powder Coating does not require a solvent to keep the binder and filler parts in a liquid suspension form. The coating is typically applied electrostatically and is used to create a hard finish that is tougher than conventional paint.

## **Diversiboard Flush Wall Mount Kit**