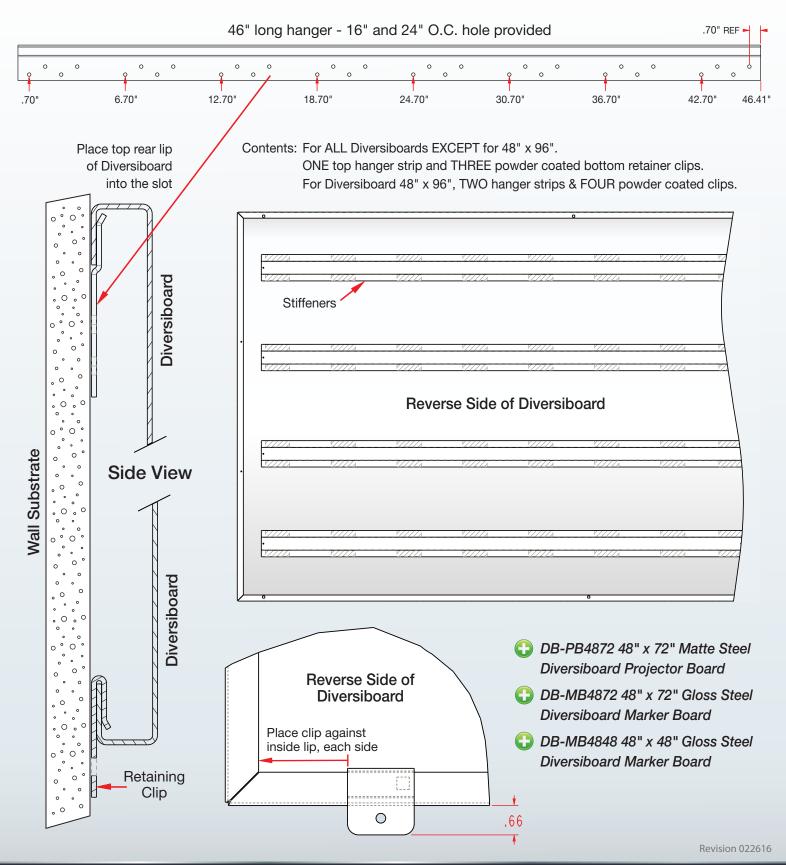

## Hardware for a Securely Mounting the Diversiboard

The part number **T-WMKIT Flush Wall Mount Kit** for **Diversiboard** facilitates flush mounting directly to any surface. Simplify your wall installation with factory provided hardware, designed specifically for the flagship **Diversiboard Projector Board** or **Diversiboard Marker Board**. The kit will work with any steel board that is fabricated with similar folded metal edges. Please see reverse diagram for clarification.

- (1) Galvanized pre-drilled 4 hole cluster top horizontal board hanger
- (3) 16 guage powder-coated bottom mount steel board retainers
- (1) Easy-To-Follow mounting instructions guide

Powder Coating does not require a solvent to keep the binder and filler parts in a liquid suspension form. The coating is typically applied electrostatically and is used to create a hard finish that is tougher than conventional paint.