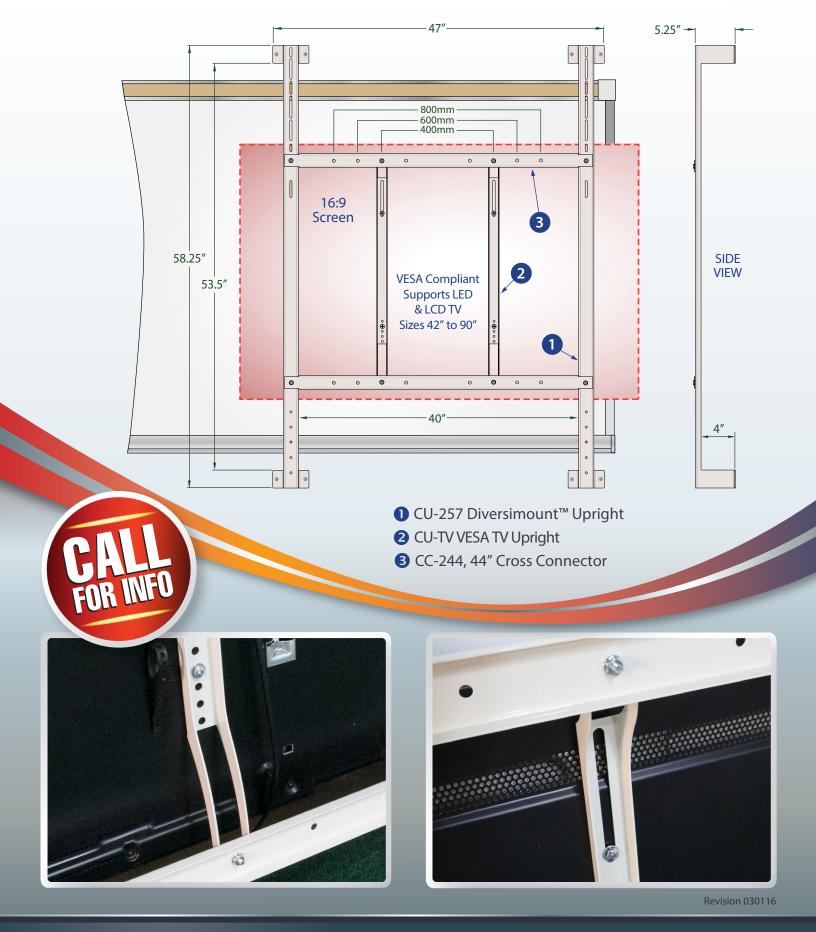

## **Securely Mounted Digital TV**

.

**Diversimount**<sup>™</sup> TV is a stationary, over-chalk-board mount supporting any LED or LCD large format display, up to 250 lbs., in front of your existing chalk or dry erase board! **Diversimount**<sup>™</sup> TV features a VESA compliant mount surface for any consumer or professional video display. Mounting upright clearance affords the ability to attach above and below your existing board safely. Perfect for new or existing construction and simple to assemble and install.

- Mount ANY LED or LCD screen in front of your existing chalk or dry erase board!
- Fully VESA Compliant with a support capacity of 250 lbs.
- No more drilling into and ruining your dry erase board.
- Height adjustable up to 10 inches after installation
- Professionally manufactured in the USA