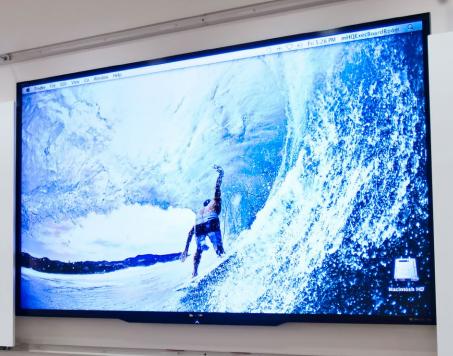

## **Diversiboard for Marker Spaces**

Actual installation.
Two Diversiboards
open and close like
a curtain in front of a
large format TV!

Diversiboard MB (Marker Board)

Diversiboard Marker Board
An industry FIRST,
one-of-a-kind 100% steel
panel surface designed for
use in the classroom or
boardroom. The
Diversiboard "MB" or Marker
Board, offers a GLOSSY
surface perfect for any
classroom or boardroom.