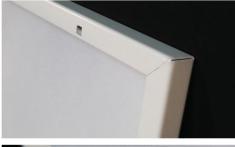

### **Diversiboard Marker Board Specifications**

- 🛟 18 gauge, 100% cold rolled steel construction
- Double-formed 90 degree edges x 4 sides
- Custom sizes available
- Made 100% in the U.S.A.!

- Multiple horizontal stiffeners, steel, channeled
- Channeled stiffeners adhered with high-tech 3M VHB