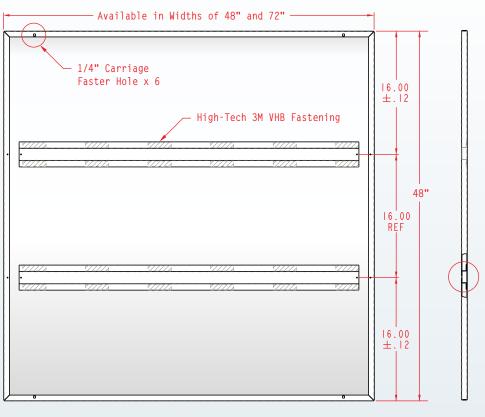

#### **Available Sizes:**

48" x 48"

48" x 72"

48" x 96"

48" x 77" 90" diagonal

52" x 82" 96" diagonal

56" x 85" 100" diagonal

### **Diversiboard Marker Board Specifications**

- 🛟 18 gauge, 100% cold rolled steel construction
- Double-formed 90 degree edges x 4 sides
- Custom sizes available
- Made 100% in the U.S.A.!

- Multiple horizontal stiffeners, steel, channeled
- Channeled stiffeners adhered with high-tech 3M VHB