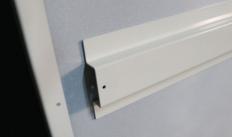

### **Diversiboard Marker Board Specifications**

- 🛟 18 gauge, 100% cold rolled steel construction
- Double-formed 90 degree edges x 4 sides
- Custom sizes available
- Made 100% in the U.S.A.!

- Multiple horizontal stiffeners, steel, channeled
- Channeled stiffeners adhered with high-tech 3M VHB